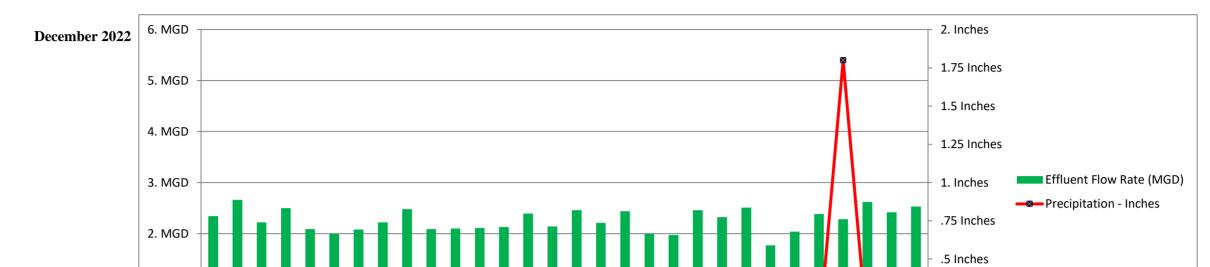

## **Wastewater Utility 2022 Monthly Report**

.25 Inches

| Month                            | January | February | March  | April  | May    | June   | July   | August | September | October | November | December | Total   |
|----------------------------------|---------|----------|--------|--------|--------|--------|--------|--------|-----------|---------|----------|----------|---------|
| Total MG Treated Effluent 2022   | 107.08  | 132.88   | 140.54 | 120.85 | 123.71 | 86.77  | 72.59  | 84.83  | 81.02     | 69.45   | 67.96    | 77.22    | 1164.9  |
| Total MG Treated Effluent 2021   | 93.67   | 91.88    | 123.06 | 84.84  | 99.19  | 104.57 | 134.73 | 79.89  | 90.88     | 113.92  | 84.24    | 123.59   | 1224.46 |
| Total Monthly Precipitation 2022 | 1.97    | 5.87     | 4.90   | 4.52   | 7.72   | 2.05   | 2.43   | 6.55   | 3.13      | 1.41    | 2.25     | 3.58     | 46.38   |
|                                  |         |          | -      |        |        |        |        |        |           |         |          | _        |         |
| 2022 Monthly Percent Canacity    | 86%     | 110%     | 113%   | 101%   | 100%   | 72%    | 50%    | 68%    | 68%       | 56%     | 57%      | 62%      | 80%     |